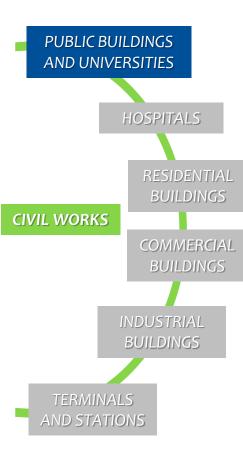

essions of motorway network Development of P3 highway under management under management infrastructure initiatives in Italy, Brazil and Europe Leading motorway operator EcoRodovias, the largest motorway in Northwest Italy operator in Brazil









## ITINERA | Key Figures: Civil Works

#### € 904 million

Civil Works Revenues from 2019 to 2023



| DATA MIO €              | 2019    | 2020    | 2021    | 2022    | 2023    | TOTAL   |
|-------------------------|---------|---------|---------|---------|---------|---------|
| CIVIL WORKS<br>REVENUES | 224.729 | 206.834 | 174.392 | 141.337 | 156.715 | 904.007 |
| OF WHICH ABROAD         | 114.612 | 166.833 | 142.259 | 109.145 | 98.831  | 631.680 |
| OF WHICH ITALY          | 110.117 | 40.001  | 32.133  | 32.192  | 57.884  | 272.327 |















NEW UNIVERSITY BUILDING AND BIOMOLECULAR LABS – MEDICAL DEPARTMENT OF SAN DONATO UNIVERSITY HOSPITAL POLICLINICO SAN DONATO SPA - Milan



NEW ARTS SCHOOL "STRADA DELLE DOLOMITES" PROVINCIA AUTONOMA DI TRENTO Pozza di Fassa, TN







CONVENT OF JAMES AND PHILIP SAINTS SAN BARTOLOMETO SRL

Genoa

NEW LAW DEPARTMENT UNIVERSITA' DI SIENA

Siena







NEW VICENZA COURT MINISTERO DELLA GIUSTIZIA Vicenza







SPLENDOR THEATER AOSTA MUNICIPALITY Aosta







POLLENZO UNIVERSITY RENOVATION- GASTRONOMIC SCIENCE DEPARTMENT UNISG Bra (loc. Pollenzo), CN



UNIVERSITY RESIDENTIAL BUILDING IN TURIN FABRICA IMMOBILIARE SOCIETA' GESTIONE DEL RISPARMIO SPA Turin



MILAN UNIVERSITY RENIVATION UNIVERSITA' DI MILANO Milan







NEW CHILDREN HOSPITAL MAYER AZIENDA OSPEDALIERA MAYER Careggi, FI