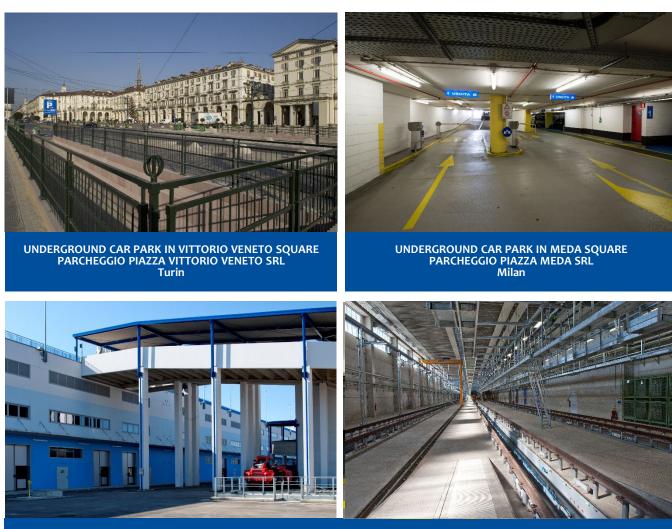

«RISTORO» CANTEEN – LOGISTIC COMPLEX IN TARANTO HARBOR **AUTORITA' PORTUALE TARANTO** Taranto

STORAGE BUILDING - LOGISTIC COMPLEX IN TARANTO HARBOR AUTORITA' PORTUALE TARANTO Taranto

UNDERGROUND CAR PARK IN TRENTO E TRIESTE SQUARE PARCHEGGIO PIAZZA MEDA SRL Monza

MULTISTOREY CAR PARK IN MANUZIO STREET PARCHEGGIO VIA MANUZIO SRL Milan

ROLLING STOCK MAINTENANCE PLANT IN CAMNAGO FERROVIENORD SPA Lentate sul Seveso (MB)

PASSENGER TERMINAL AT ORIO AL SERIO AIRPORT SACBO S.p.A. Bergamo