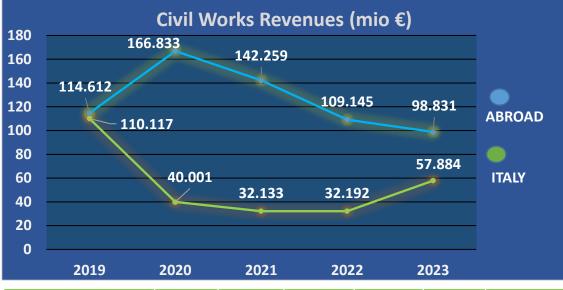

€ 970 million Itinera S.p.A. Revenues in 2023

**€ 7 billion** Consolidated Backlog (Dec. 2023)

**€ 4.1 billion** Itinera S.p.A. Backlog (Dec. 2023)

4,107

Employees

**904 million** Civili Works Revenues from 2019 to 2023

#### € 904 million

Civil Works Revenues from 2019 to 2023

| DATA MIO €              | 2019    | 2020    | 2021    | 2022    | 2023    | TOTAL   |
|-------------------------|---------|---------|---------|---------|---------|---------|
| CIVIL WORKS<br>REVENUES | 224.729 | 206.834 | 174.392 | 141.337 | 156.715 | 904.007 |
| OF WHICH ABROAD         | 114.612 | 166.833 | 142.259 | 109.145 | 98.831  | 631.680 |
| OF WHICH ITALY          | 110.117 | 40.001  | 32.133  | 32.192  | 57.884  | 272.327 |