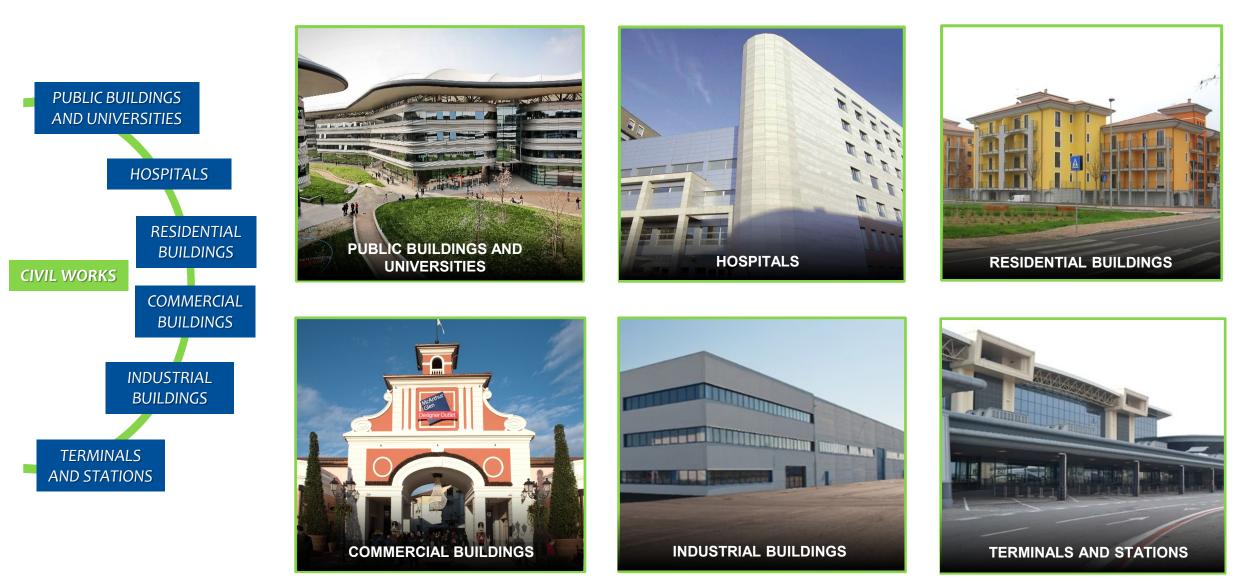

ockholm (Sweden) Bucharest (Romania) Riyad (Saudi Arabia) Dubai (UAE) Abu Dhabi (UAE) Kuwait City (Kuwait) Gaborone (Botswana)





### 2 Structure and Key Figures: ASTM Group







€ 1.5 bn € 1.9 bn € 4.0 bn <u>• 0 •</u> 2023 revenues EBITDA in € Investment in 2023 in highway in **Italy and Brazil** +15 countries 9 SDGs ~ 16,500 Local operations in the world promoted by the UN for **Employees and collaborators** sustainable development ITALY **USA & EUROPE** BRAZIL 6,200 km P3 projects around 1,400 km around 4,700 km of motorway network of concessions of motorway network Development of P3 highway under management under management infrastructure initiatives in Italy, Brazil and Europe Leading motorway operator EcoRodovias, the largest motorway in Northwest Italy operator in Brazil









## ITINERA | Key Figures: Civil Works

#### € 904 million

Civil Works Revenues from 2019 to 2023



| DATA MIO €              | 2019    | 2020    | 2021    | 2022    | 2023    | TOTAL   |
|-------------------------|---------|---------|---------|---------|---------|---------|
| CIVIL WORKS<br>REVENUES | 224.729 | 206.834 | 174.392 | 141.337 | 156.715 | 904.007 |
| OF WHICH ABROAD         | 114.612 | 166.833 | 142.259 | 109.145 | 98.831  | 631.680 |
| OF WHICH ITALY          | 110.117 | 40.001  | 32.133  | 32.192  | 57.884  | 272.327 |















NEW UNIVERSITY BUILDING AND BIOMOLECULAR LABS – MEDICAL DEPARTMENT OF SAN DONATO UNIVERSITY HOSPITAL POLICLINICO SAN DONATO SPA - Milan



NEW ARTS SCHOOL "STRADA DELLE DOLOMITES" PROVINCIA AUTONOMA DI TRENTO Pozza di Fassa, TN







CONVENT