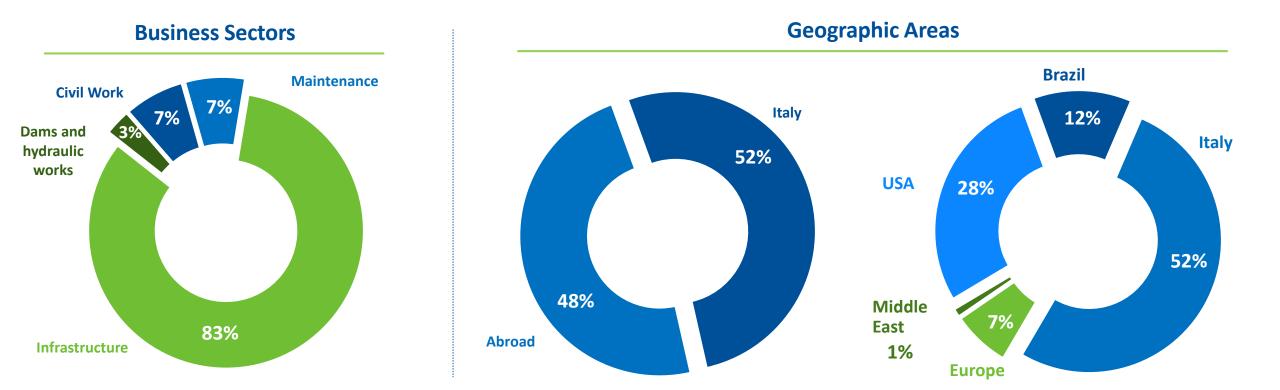

Itinera is one of the main players on construction of large infrastructural works, civil and industrial buildings, as well as development of concession projects in public-private partnerships

€ 1.76 billion Consolidated Revenues in 2023

€ 970 million Itinera S.p.A. Revenues in 2023

**€ 7 billion** Consolidated Backlog (Dec. 2023)

**€ 4.1 billion** Itinera S.p.A. Backlog (Dec. 2023)

4,107

Employees

**904 million** Civili Works Revenues from 2019 to 2023

#### € 904 million

Civil Works Revenues from 2019 to 2023

| DATA MIO €              | 2019    | 2020    | 2021    | 2022    | 2023    | TOTAL   |
|-------------------------|---------|---------|---------|---------|---------|---------|
| CIVIL WORKS<br>REVENUES | 224.729 | 206.834 | 174.392 | 141.337 | 156.715 | 904.007 |
| OF WHICH ABROAD         | 114.612 | 166.833 | 142.259 | 109.145 | 98.831  | 631.680 |
| OF WHICH ITALY          | 110.117 | 40.001  | 32.133  | 32.192  | 57.884  | 272.327 |