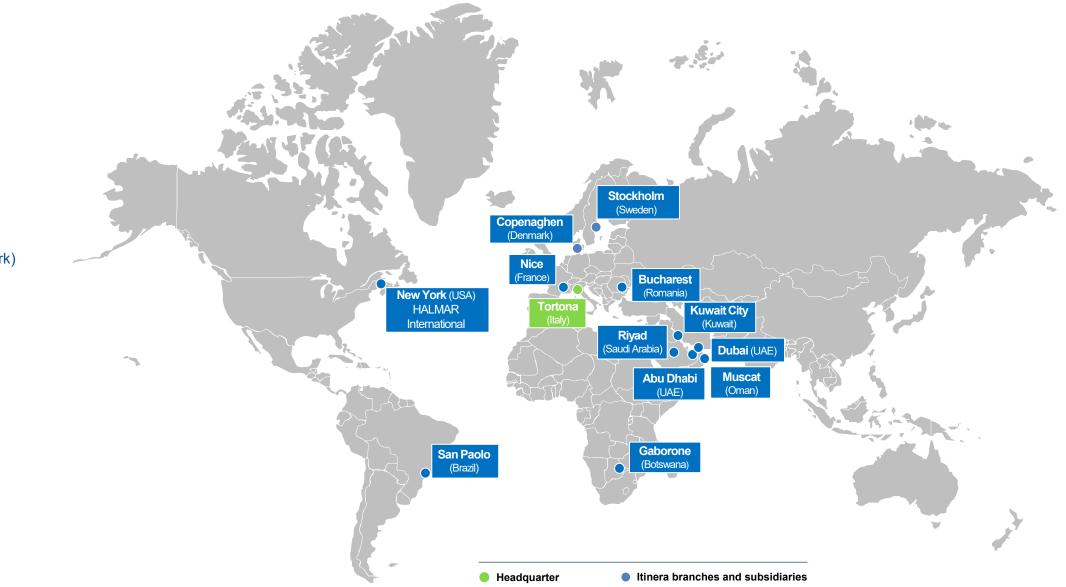

# ITINERA | International Presence

Tortona (Italy) - HQ New York (USA) Muscat (Oman) San Paolo (Brazil) Nice (France) Copenaghen (Denmark) Stockholm (Sweden) Bucharest (Romania) Riyad (Saudi Arabia) Dubai (UAE) Abu Dhabi (UAE) Kuwait City (Kuwait) Gaborone (Botswana)