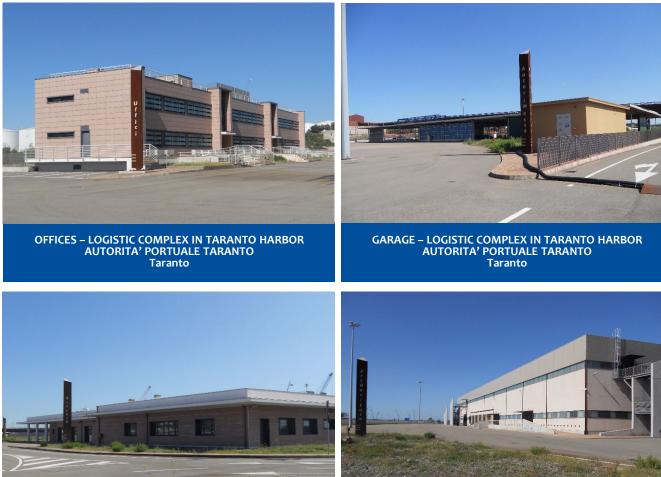

«RISTORO» CANTEEN – LOGISTIC COMPLEX IN TARANTO HARBOR **AUTORITA' PORTUALE TARANTO** Taranto

STORAGE BUILDING - LOGISTIC COMPLEX IN TARANTO HARBOR AUTORITA' PORTUALE TARANTO Taranto

UNDERGROUND CAR PARK IN TRENTO E TRIESTE SQUARE PARCHEGGIO PIAZZA MEDA SRL Monza