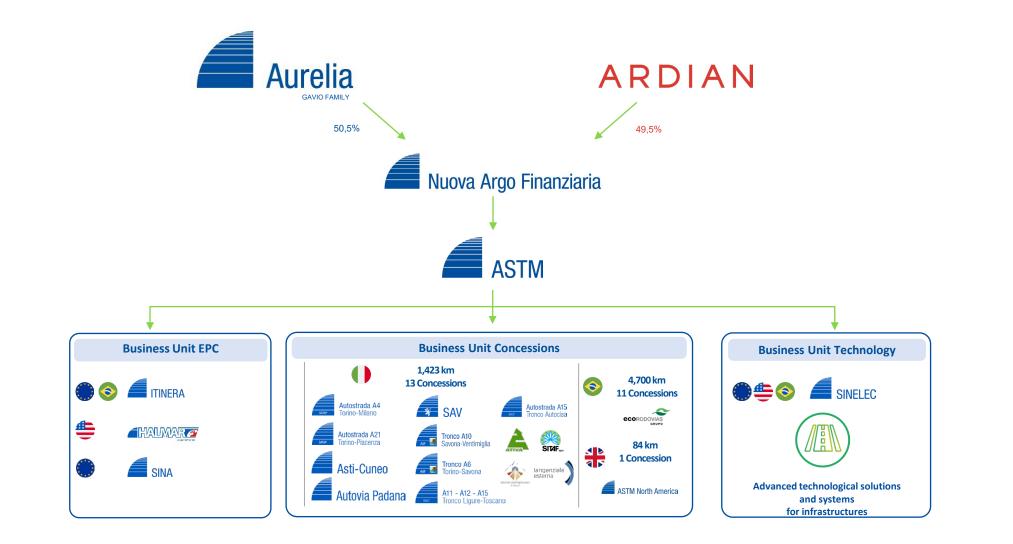

### 2 Structure and Key Figures: ASTM Group

€ 1.5 bn € 1.9 bn € 4.0 bn <u>• 0 •</u> 2023 revenues EBITDA in € Investment in 2023 in highway in **Italy and Brazil** +15 countries 9 SDGs ~ 16,500 Local operations in the world promoted by the UN for **Employees and collaborators** sustainable development ITALY **USA & EUROPE** BRAZIL 6,200 km P3 projects around 1,400 km around 4,700 km of motorway network of concessions of motorway network Development of P3 highway under management under management infrastructure initiatives in Italy, Brazil and Europe Leading motorway operator EcoRodovias, the largest motorway in Northwest Italy operator in Brazil