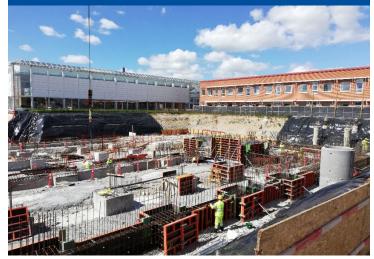

#### CIVIL WORKS

PROJECT: ODENSE HOSPITAL – ODENSE, DENMARK CLIENT: NYT ODENSE UNIVERSITETHOSPITAL CNTRACT VALUE: 585 mio € START DATE: FEBRUARY 2018

PROJECT: KØGE HOSPITAL – KØGE, DENMARK CLIENT: REGION SJAELLAND CONTRACT VALUE: 325.5 mio € START DATE: APRIL 2018